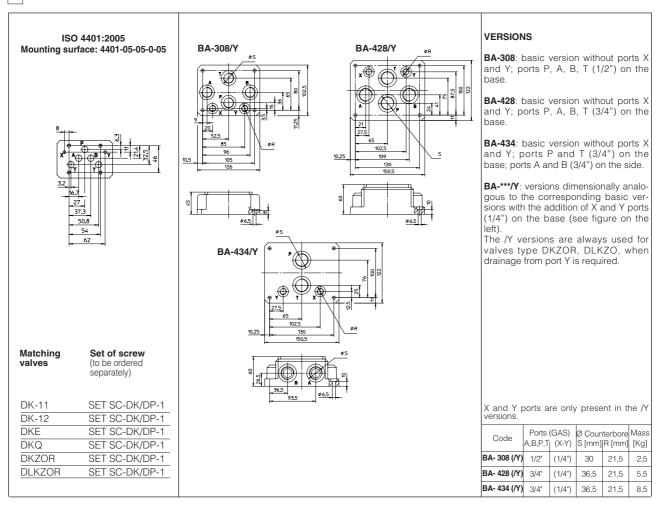

ssembled                        |
| Ambient temperature       | From -20°C to +70°C                                                                                            |
| Fluid                     | Hydraulic oil as per DIN 51524535, for other fluids contact our technical office                               |
| Recommended viscosity     | $15 \div 100 \text{ mm}^2\text{/s}$ - max allowed range: see the technical table of the valves to be assembled |
| Fluid contamination class | See the technical table of the valves to be assembled                                                          |
| Fluid temperature         | See the technical table of the valves to be assembled                                                          |

## 3 SINGLE STATION SUBPLATES FOR VALVES SIZE 10